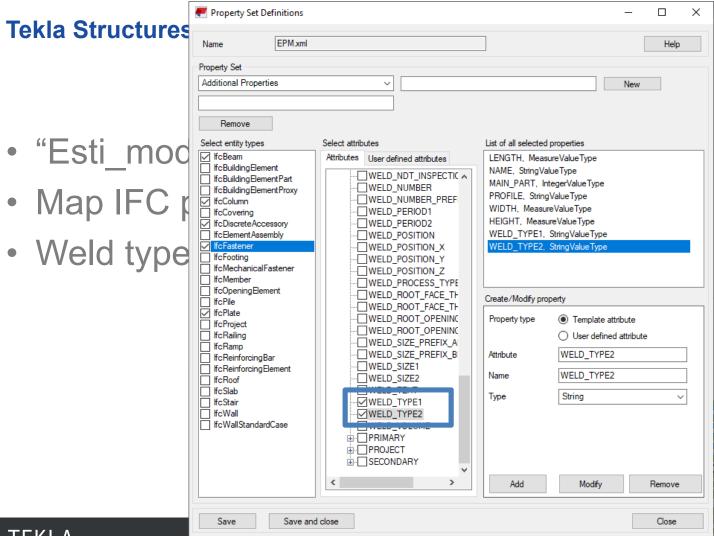

#### **Tekla Structures**

- "Esti\_mod

## Tekla EPM 2019i New Feature: Estimating IFC Import with GUIDs

- The old IFC import: replaced data completely, no updates
- The new IFC import: compares GUIDs (Global Unique Identifiers) to make accurate updates from changes made to the detailing model.
- Import report summarizes changes