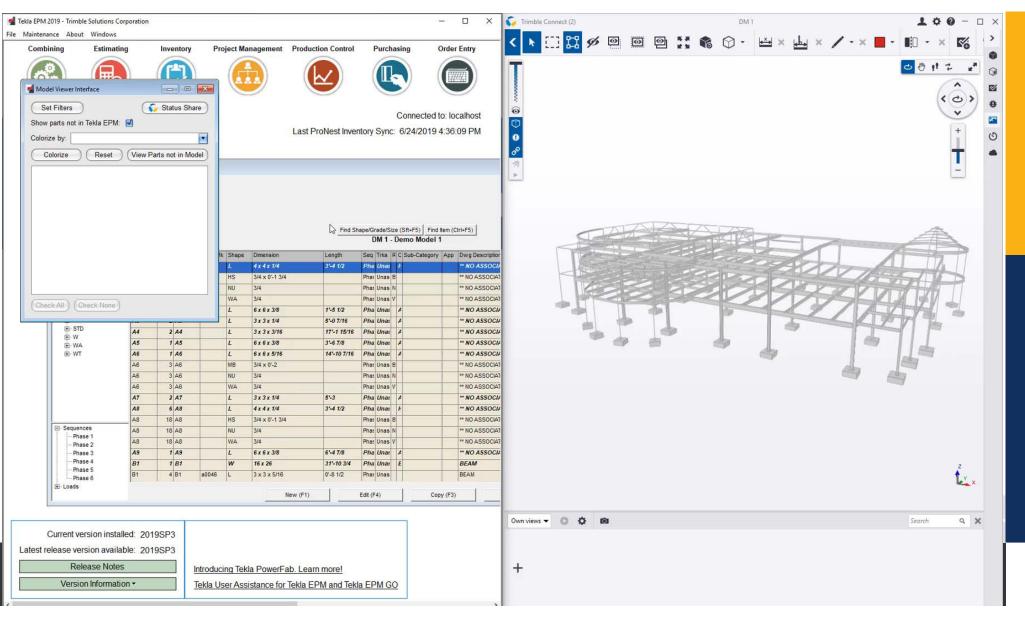

## Tekla EPM 2019i New Feature: Production Control XML Import with GUIDs

- The old XML import: updated by piecemark, no handling of mark or quantity changes
- The new XML import: compares GUIDs to make accurate updates from changes made to the detailing model.
- Import report summarizes changes