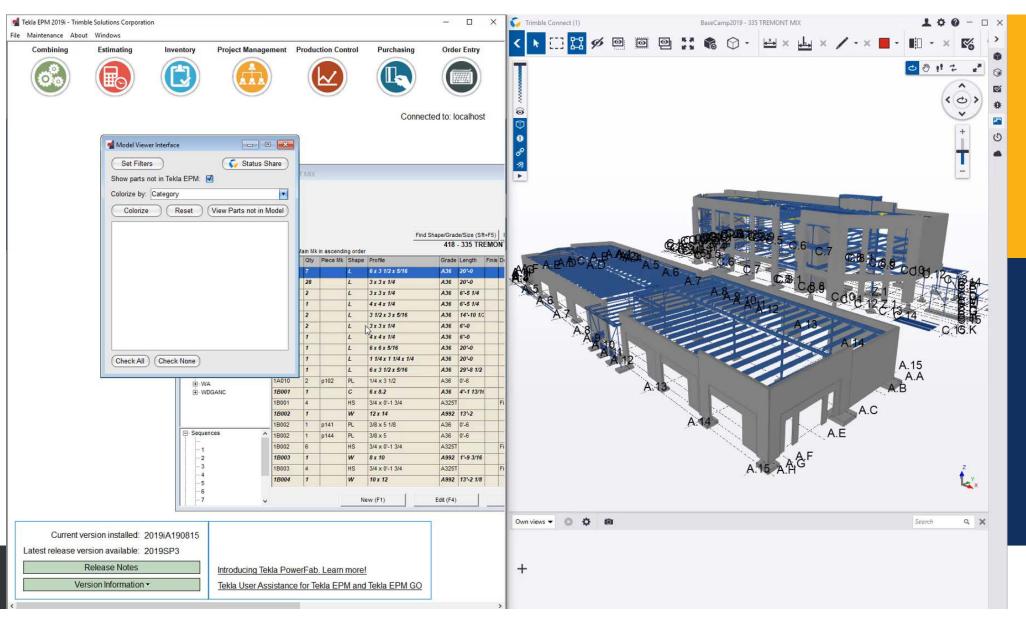

## Tekla EPM 2019i New Feature: Estimating IFC Import with GUIDs

- The old IFC import: replaced data completely, no updates
- The new IFC import: compares GUIDs (Global Unique Identifiers) to make accurate updates from changes made to the detailing model.
- Import report summarizes changes