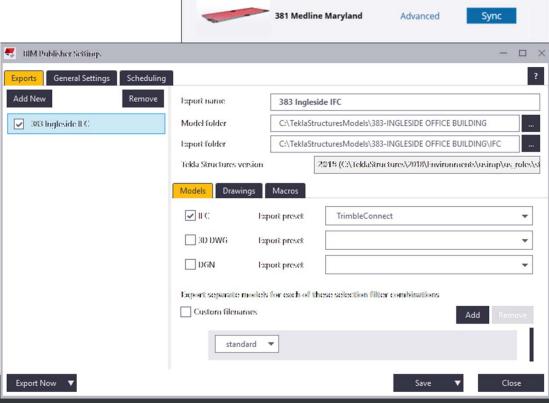

#### More ways to bring the IFC into Connect

S

 BIM Publisher Settings (export the IFC)

 Trimble Connect Sync (upload the IFC)

Trimble Connect Sync

Q Search for a Project

North America

Sync Activity